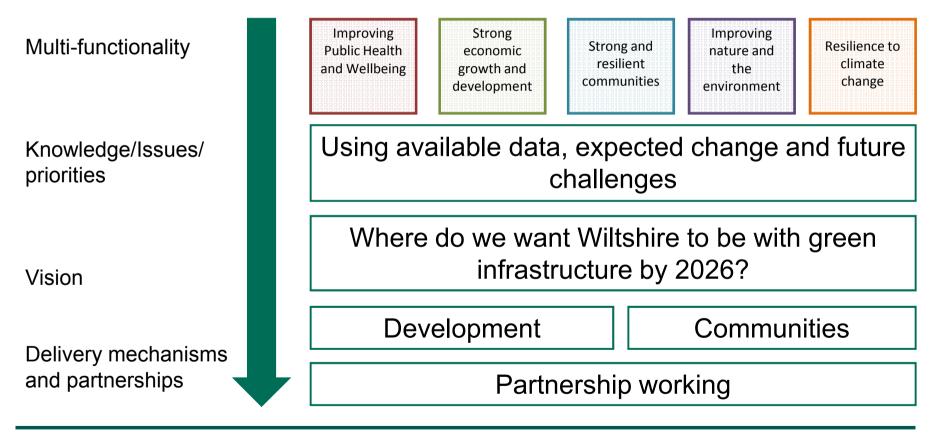

#### Where are we now?

• Building a thematic framework to ensure multi-functionality

| Improving     | Strong      |             | Improving   |               |
|---------------|-------------|-------------|-------------|---------------|
| Public Health | economic    | Strong and  | nature and  | Resilience to |
| and Wellbeing | growth and  | resilient   | the         | climate       |
| J             | development | communities | environment | change        |
|               |             |             |             |               |

- Using existing data to identify key issues
- Developing priorities through GI themes
- Drafting a vision for 2026
- Highlighting delivery mechanisms

## A framework for Green Infrastructure